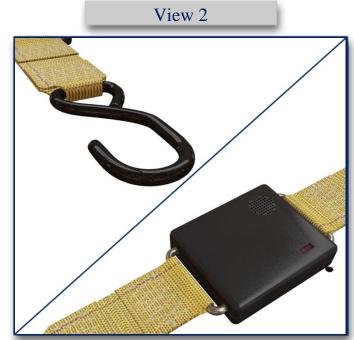

## **Product Illustrations**

| <b>DOCUMENT VERSION:</b>                                  | Original                                                       |
|-----------------------------------------------------------|----------------------------------------------------------------|
| INVENTOR'S NAME:                                          | Example 3                                                      |
| INVENTION NAME:                                           | The "Ratchet Strap Alarm System"                               |
| <b>INVENTION FUNCTION:</b><br>cargo from damage, loss and | The "Ratchet Strap Alarm System" protects transported 1 theft. |
| View 1                                                    | View 2                                                         |
|                                                           |                                                                |
|                                                           |                                                                |

## **Product Illustrations**

**DOCUMENT VERSION:** Original

**INVENTOR'S NAME**: Example 3

**INVENTION NAME:** The "Ratchet Strap Alarm System"

**INVENTION FUNCTION:** The "Ratchet Strap Alarm System" protects transported cargo from damage, loss and theft.