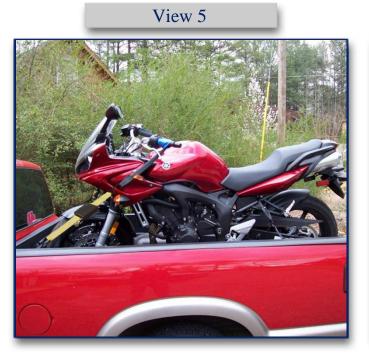

## **Product Illustrations**

| <b>DOCUMENT VERSION:</b>                                  | Original                                                       |
|-----------------------------------------------------------|----------------------------------------------------------------|
| INVENTOR'S NAME:                                          | Example 3                                                      |
| INVENTION NAME:                                           | The "Ratchet Strap Alarm System"                               |
| <b>INVENTION FUNCTION:</b><br>cargo from damage, loss and | The "Ratchet Strap Alarm System" protects transported 1 theft. |
| View 1                                                    | View 2                                                         |
|                                                           |                                                                |
|                                                           |                                                                |

## **Product Illustrations**

**DOCUMENT VERSION:** Original

**INVENTOR'S NAME**: Example 3

**INVENTION NAME:** The "Ratchet Strap Alarm System"

**INVENTION FUNCTION:** The "Ratchet Strap Alarm System" protects transported cargo from damage, loss and theft.