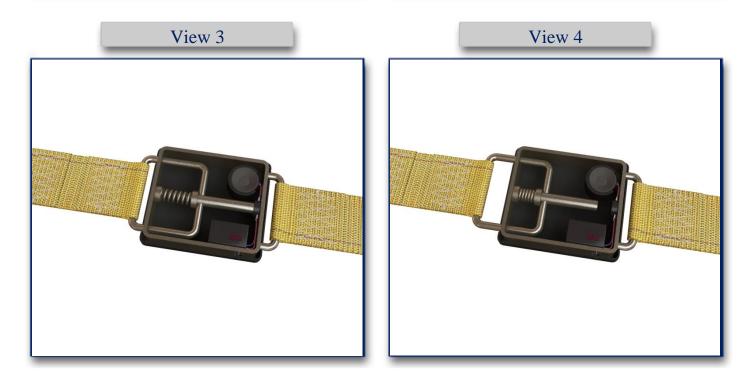

## **Product Illustrations**

| <b>DOCUMENT VERSION:</b>                                  | Original                                                       |
|-----------------------------------------------------------|----------------------------------------------------------------|
| INVENTOR'S NAME:                                          | Example 3                                                      |
| INVENTION NAME:                                           | The "Ratchet Strap Alarm System"                               |
| <b>INVENTION FUNCTION:</b><br>cargo from damage, loss and | The "Ratchet Strap Alarm System" protects transported 1 theft. |
| View 1                                                    | View 2                                                         |
|                                                           |                                                                |
|                                                           |                                                                |

## **Product Illustrations**

**DOCUMENT VERSION:** Original

**INVENTOR'S NAME**: Example 3

**INVENTION NAME:** The "Ratchet Strap Alarm System"

**INVENTION FUNCTION:** The "Ratchet Strap Alarm System" protects transported cargo from damage, loss and theft.